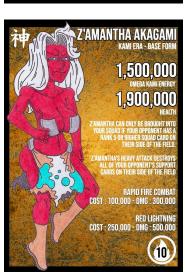

## 2'AMANTHA AKAGAMI // SQUAD

2'AMANTHA CAN ONLY BE BROUGHT INTO THE SQUAD IF YOUR OPPONENT HAS A RANK 5 OR HIGHER SQUAD CARD ON THEIR SIDE OF THE FIELD. 2'AMANTHA'S HEAVY ATTACK DESTROYS ALL OF YOUR OPPONENT'S SUPPORT CARDS ON THEIR SIDE OF THE FIELD.