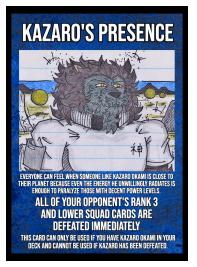

TO THE SQUAD IF YOUR OPPONENT HAS A RANK 5 OR HIGHER SQUAD CARD ON THEIR SIDE OF THE FIELD. 2'AMANTHA'S HEAVY ATTACK DESTROYS ALL OF YOUR OPPONENT'S SUPPORT CARDS ON THEIR SIDE OF THE FIELD.

\*BANNED\*

ANY AND ALL VARIATIONS OF "FAHZEEMA SHIROI" AND "CHIYEKO MIDORI" ARE ALSO BANNED FROM PLAY IN SEASON ONE OF THE FLAMETHROWERS TCG LEAGUE.

USING A BANNED CARD IN AN OFFICIAL LEAGUE MATCH WILL RESULT IN THE PLAYER'S IMMEDIATE DISQUALIFICATION AND A LOSS OF 250 LEAGUE POINTS.







#### \*TEXT CORRECTION\*

THE LIGHT ATTACKS FOR THESE THREE CARDS HAVE "HEAL" INSTEAD OF "DMG" DUE TO A MISTAKE All three cards should be played as if their light attack says "DMG" instead of "HEAL"



## SO'CHUULIAN DINNER // SUPPORT

\*TEXT CORRECTION\* ONE SQUAD MEMBER GAINS +20,000 HEALTH AND +20,000 ENERGY



## KAZARO'S PRESENCE // SUPPORT

\*YOU ARE ONLY ALLOWED ONE IN YOUR DECK\*



### BOSKIN ADAMANKER // SUPPORT

\*YOU ARE ONLY ALLOWED ONE IN YOUR DECK\*

# PLAYERS ARE NOT ALLOWED TO HAVE MULTIPLE COPIES OF THE SAME KAMI SQUAD CARD IN THEIR DECK.