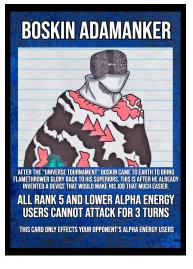

OF THE FIELD. 2'AMANTHA'S HEAVY ATTACK DESTROYS ALL OF YOUR OPPONENT'S SUPPORT CARDS ON THEIR SIDE OF THE FIELD.

\*BANNED\*

ANY AND ALL VARIATIONS OF "FAHZEEMA SHIROI" AND "CHIYEKO MIDORI" ARE ALSO BANNED FROM PLAY IN SEASON ONE OF THE FLAMETHROWERS TCG LEAGUE.

USING A BANNED CARD IN AN OFFICIAL LEAGUE MATCH WILL RESULT IN THE PLAYER'S IMMEDIATE DISQUALIFICATION AND A LOSS OF 250 LEAGUE POINTS.







#### \*TEXT CORRECTION\*

THE LIGHT ATTACKS FOR THESE THREE CARDS HAVE "HEAL" INSTEAD OF "DMG" DUE TO A MISTAKE All three cards should be played as if their light attack says "DMG" instead of "HEAL"



## SO'CHUULIAN DINNER // SUPPORT

\*TEXT CORRECTION\* ONE SQUAD MEMBER GAINS +20,000 HEALTH AND +20,000 ENERGY



## KAZARO'S PRESENCE // SUPPORT

\*YOU ARE ONLY ALLOWED ONE IN YOUR DECK\*



### BOSKIN ADAMANKER // SUPPORT

\*YOU ARE ONLY ALLOWED ONE IN YOUR DECK\*

# PLAYERS ARE NOT ALLOWED TO HAVE MULTIPLE COPIES OF THE SAME KAMI SQUAD CARD IN THEIR DECK.