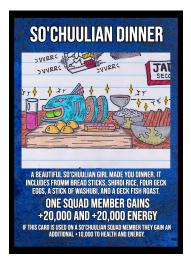

## SO'CHUULIAN DINNER // SUPPORT

\*TEXT CORRECTION\* ONE SQUAD MEMBER GAINS +20,000 HEALTH AND +20,000 ENERGY